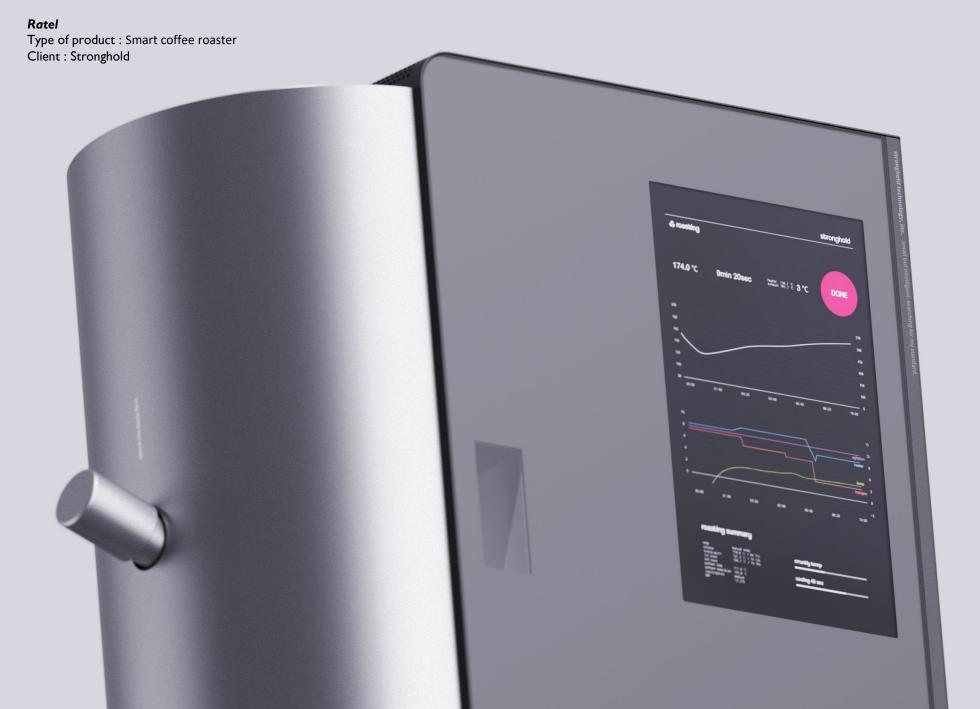

# What is V touch

"A.I Robot"

" Smart Device "

Ratel
Type of product : Smart coffee roaster
Client : Stronghold

# Ratel

Type of product : Smart coffee roaster Client : Stronghold