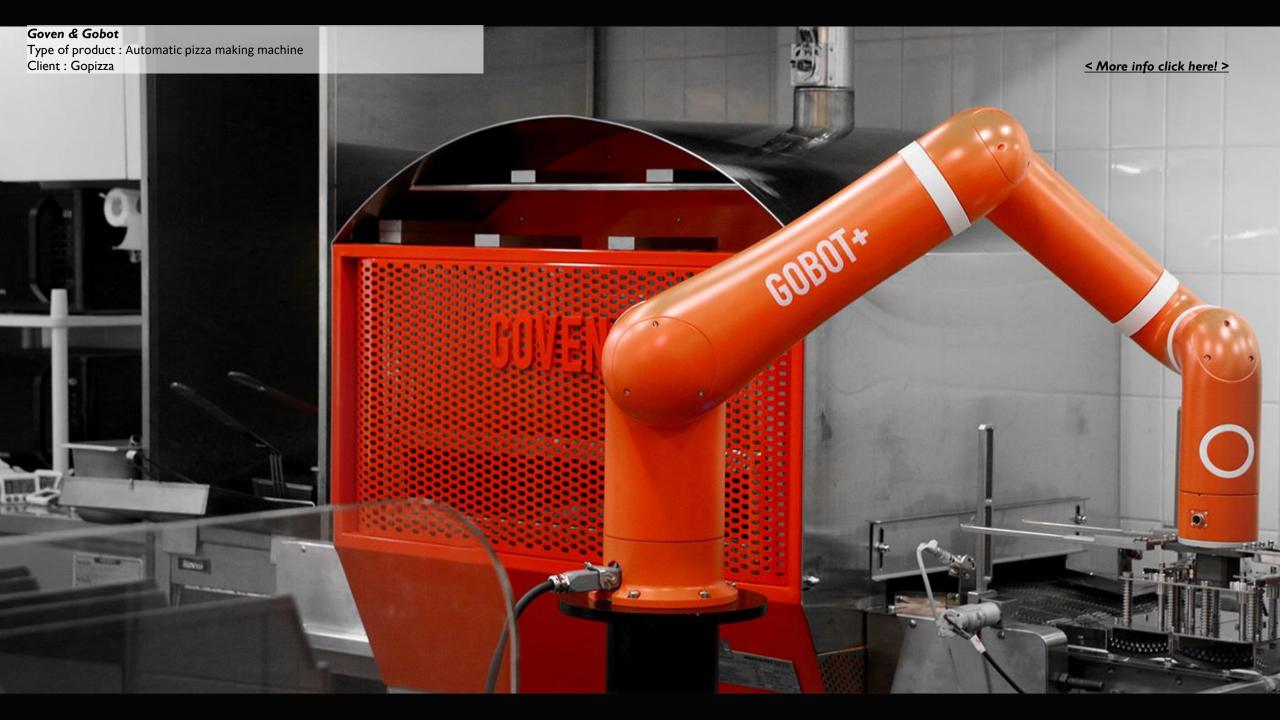

# What is V touch

"A.I Robot"

" Smart Device "

Ratel
Type of product : Smart coffee roaster
Client : Stronghold

# Ratel

Type of product : Smart coffee roaster Client : Stronghold