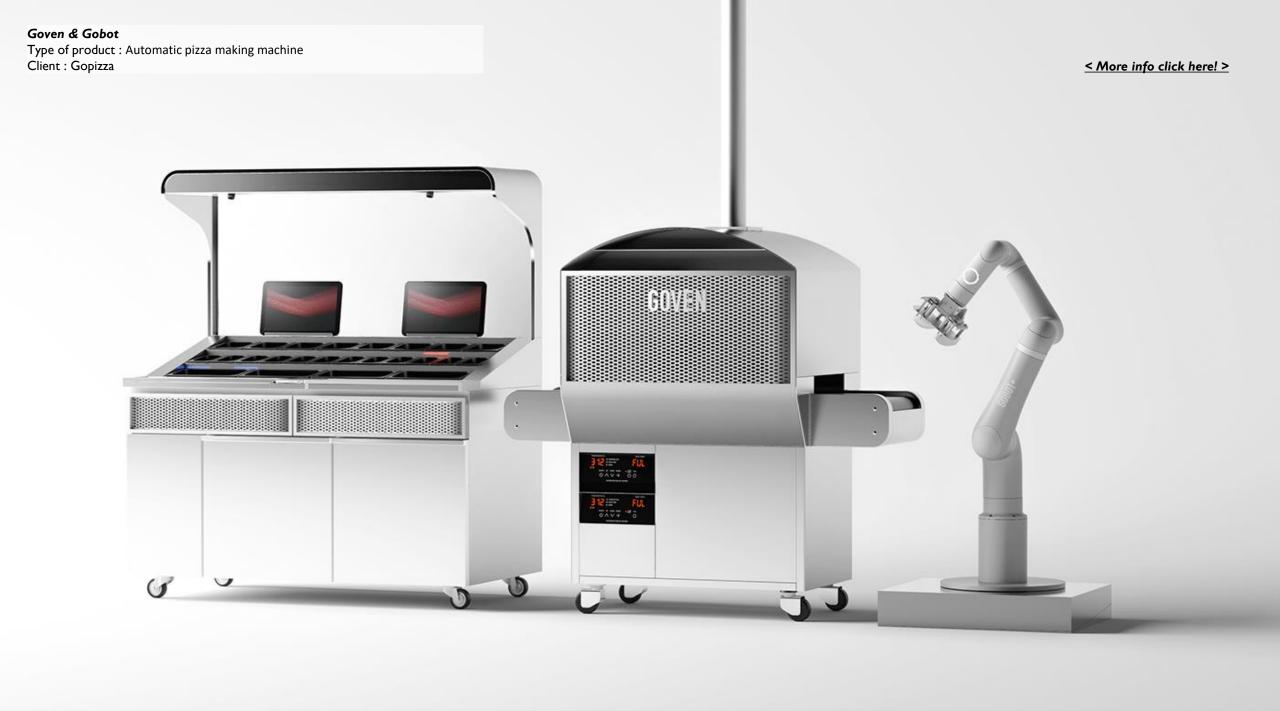

# What is V touch

"A.I Robot"

" Smart Device "

Ratel
Type of product : Smart coffee roaster
Client : Stronghold

# Ratel

Type of product : Smart coffee roaster Client : Stronghold